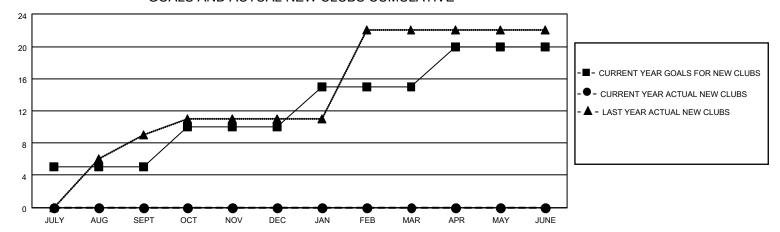

## GOALS AND ACTUAL NEW CLUBS CUMULATIVE

## MONTHLY MEMBERSHIP PROGRESS REPORT

LOCATION INDIA District 3233G1 Results as of: 1/31/2023

| Clubs RESULTS FOR 2022-2023 |   |   |    | Members RESULTS FOR 2022-2023 |    |    |     |
|-----------------------------|---|---|----|-------------------------------|----|----|-----|
|                             |   |   |    |                               |    |    |     |
| JULY/AUG/SEPT               | 5 | 0 | 10 | JULY/AUG/SEPT                 | 25 | 65 | 74  |
| OCT/NOV/DEC                 | 5 | 0 | 11 | OCT/NOV/DEC                   | 25 | 24 | 329 |
| JAN/FEB/MAR                 | 5 | 0 | 4  | JAN/FEB/MAR                   | 25 | 28 | 18  |
| APR/MAY/JUNE                | 5 | 0 | 0  | APR/MAY/JUNE                  | 0  | 0  | 0   |