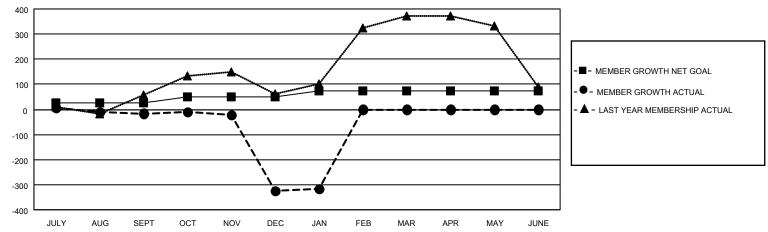

## GOALS AND ACTUAL MEMBERS CUMULATIVE

| DROPPED CLUBS: 25 |     | 35 CLUBS OF 200 ADDED 1 OR<br>MORE NEW MEMBERS | GENDER DISTRIBUTION                 |                                  |  |
|-------------------|-----|------------------------------------------------|-------------------------------------|----------------------------------|--|
|                   |     |                                                | MALE<br>FEMALE                      | 1,987 (61.78%)<br>1,229 (38.22%) |  |
| DROPPED MEMBERS   |     |                                                | NON BINARY PREFER NOT TO ANSWER     | 0 (0.00%)<br>0 (0.00%)           |  |
| DECEASED          | 4   |                                                | FREFER NOT TO ANSWER                | 0 (0.0070)                       |  |
| CLUB CANCELLED    | 240 | CLICK HERE FOR CUMULATIVE                      | TOTAL FAMILY UNIT MEMBERS           | 1,560                            |  |
| OTHER             | 177 | MEMBERSHIP DATA                                |                                     |                                  |  |
| TOTAL             | 421 |                                                | FAMILY MEMBERS PAYING HALF DUES 964 |                                  |  |

## MONTHLY MEMBERSHIP PROGRESS REPORT

LOCATION INDIA District 3233G1 Results as of: 1/31/2023

| Clubs RESULTS FOR 2022-2023 |   |   |    | Members RESULTS FOR 2022-2023 |    |    |     |
|-----------------------------|---|---|----|-------------------------------|----|----|-----|
|                             |   |   |    |                               |    |    |     |
| JULY/AUG/SEPT               | 5 | 0 | 10 | JULY/AUG/SEPT                 | 25 | 65 | 74  |
| OCT/NOV/DEC                 | 5 | 0 | 11 | OCT/NOV/DEC                   | 25 | 24 | 329 |
| JAN/FEB/MAR                 | 5 | 0 | 4  | JAN/FEB/MAR                   | 25 | 28 | 18  |
| APR/MAY/JUNE                | 5 | 0 | 0  | APR/MAY/JUNE                  | 0  | 0  | 0   |